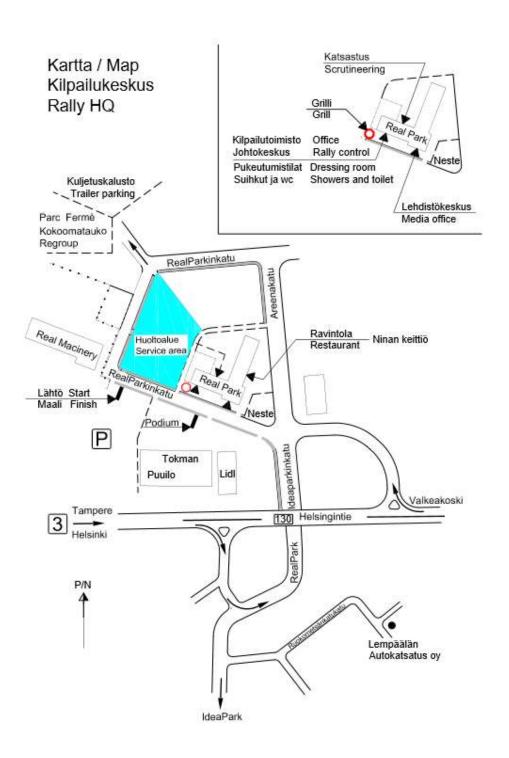

#### 2.1 Rally HQ and the official noticeboard

Location: RealPark, Realparkinkatu 4, 37570 Lempäälä Secretary: Mrs. Jenni Kuisma, puh: +358 40 702 57 63

e-mail: jenni.kuisma@gmail.com

Hours: Thursday 28.09 from 16.00 till 21.00

#### 2.2 Media Center

Location: RealPark, Realparkinkatu 4, 37570 Lempäälä Press Officer: Mr. Ossi-Veikko Takala, puh: +358 400 835 871

e-mail: rr.tiim@gmail.com

Hours: Thursday 28.09 from 16.00 till 19.00

#### 2.5 Centralized Service Park

#### 2.6 Dressing and Shower facilities

Dressing rooms and shower facilities are available at Rally HQ (RealPark 2nd floor). On the Service Park 4 mobile chemical toilets are available.

#### 2.7 Restaurant

Restaurant "Ninan Keittiö" services (food and coffee) are available next to Rally HQ. Hours are on Friday from 07.00 till 20.00 and on Saturday from 08.00 till 19.00.

Buffet Lunch price is 8,90€.